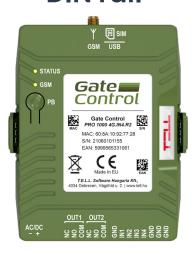

## Gate Control PRO DIN rail

#### Why choose the Gate Control PRO 20 / Gate Control PRO 1000 DIN rail?

DIN rail compatibility: Simplifies and accelerates installation.

**Practical front panel:** The label with manufacturing information is placed on the front, ensuring it is always accessible.