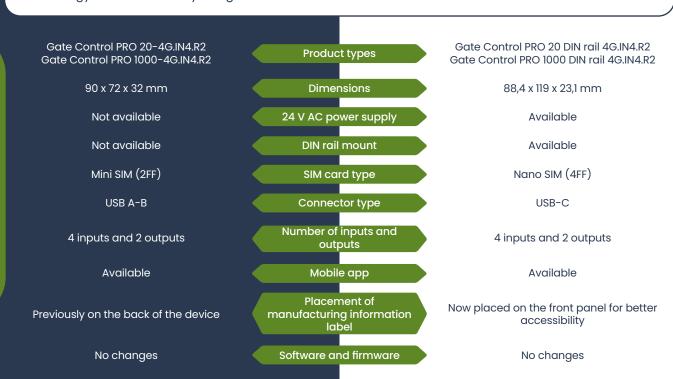

### Discover the new-generation gate controller, the **Gate Control PRO 20 / Gate Control PRO 1000 DIN rail!**

With unchanged software and firmware features, support for 20 or 1000 users, and an improved exterior, it will be available from 2025 with faster and simpler installation options.

#### Why choose the Gate Control PRO 20 / Gate Control PRO 1000 DIN rail?

DIN rail compatibility: Simplifies and accelerates installation.

**Practical front panel:** The label with manufacturing information is placed on the front, ensuring it is always accessible.

Convenient Nano SIM usage: The SIM card can be easily inserted at the top of the device.

Wider power supply range: Supports 12-30 V DC and 12-24 V AC.

USB-C connector: Modern and fast connectivity option.