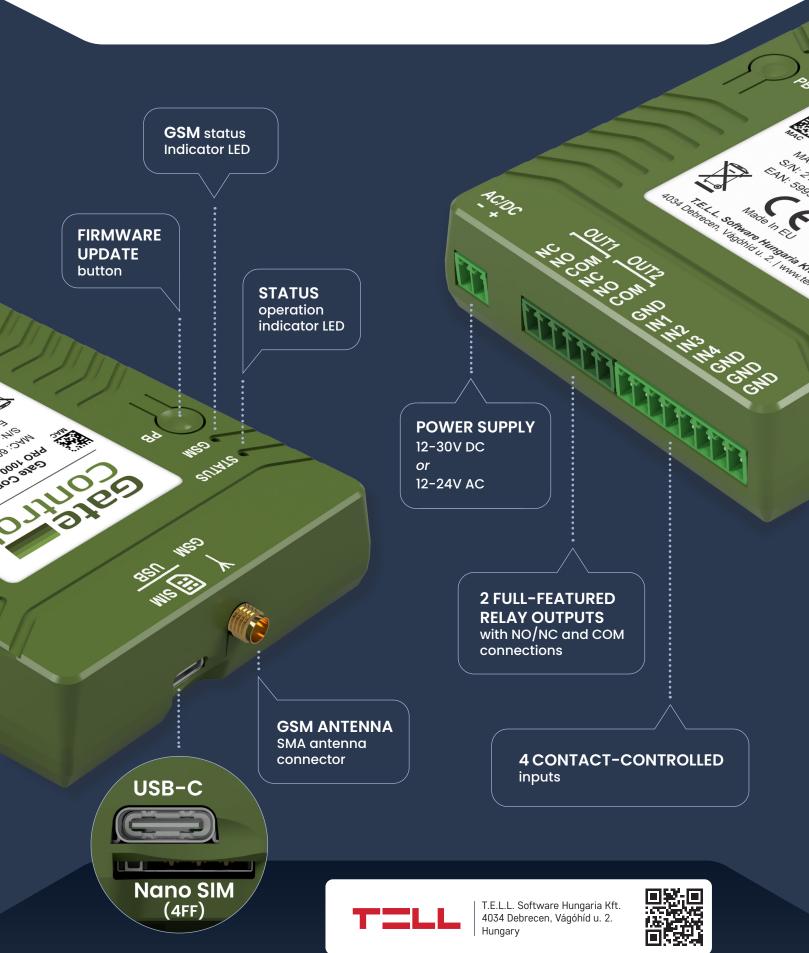

#### Why choose the Gate Control PRO 20 / Gate Control PRO 1000 DIN rail?

DIN rail compatibility: Simplifies and accelerates installation.

**Practical front panel:** The label with manufacturing information is placed on the front, ensuring it is always accessible.

Convenient Nano SIM usage: The SIM card can be easily inserted at the top of the device.

Wider power supply range: Supports 12-30 V DC and 12-24 V AC.

USB-C connector: Modern and fast connectivity option.

**Gate Control PRO** 

Mobile app support: Ensures more convenient control and access.

The **Gate Control PRO 20 / Gate Control PRO 1000 DIN rail** is the perfect combination of cutting-edge technology and user-friendly design.