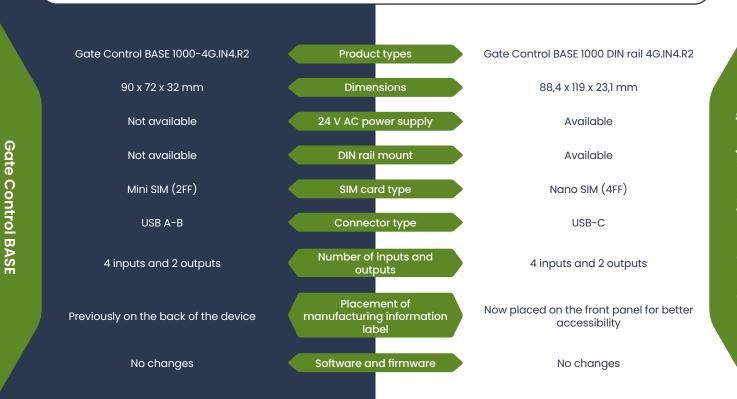

# Gate Control Base Din rail

Discover the new-generation gate controller, the Gate Control Base DIN rail!

It features unchanged software and firmware functionalities, automatic APN configuration, an improved exterior design, and faster, more straightforward installation options, starting from 2025.

#### Why choose the Gate Control Base DIN rail?

DIN rail compatibility: Simplifies and accelerates installation.

**Practical front panel:** The label with manufacturing information is placed on the front, ensuring it is always accessible.

Convenient Nano SIM usage: The SIM card can be easily inserted at the top of the device.

Wider power supply range: Supports 12-30 V DC and 12-24 V AC.

**USB-C connector:** Modern and fast connectivity option.