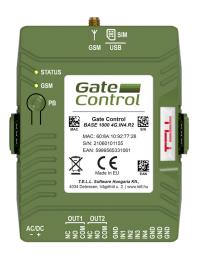

### **Gate Control Base**

# Gate Control Base Din rail

Discover the new-generation gate controller, the Gate Control Base DIN rail!

It features unchanged software and firmware functionalities, automatic APN configuration, an improved exterior design, and faster, more straightforward installation options, starting from 2025.