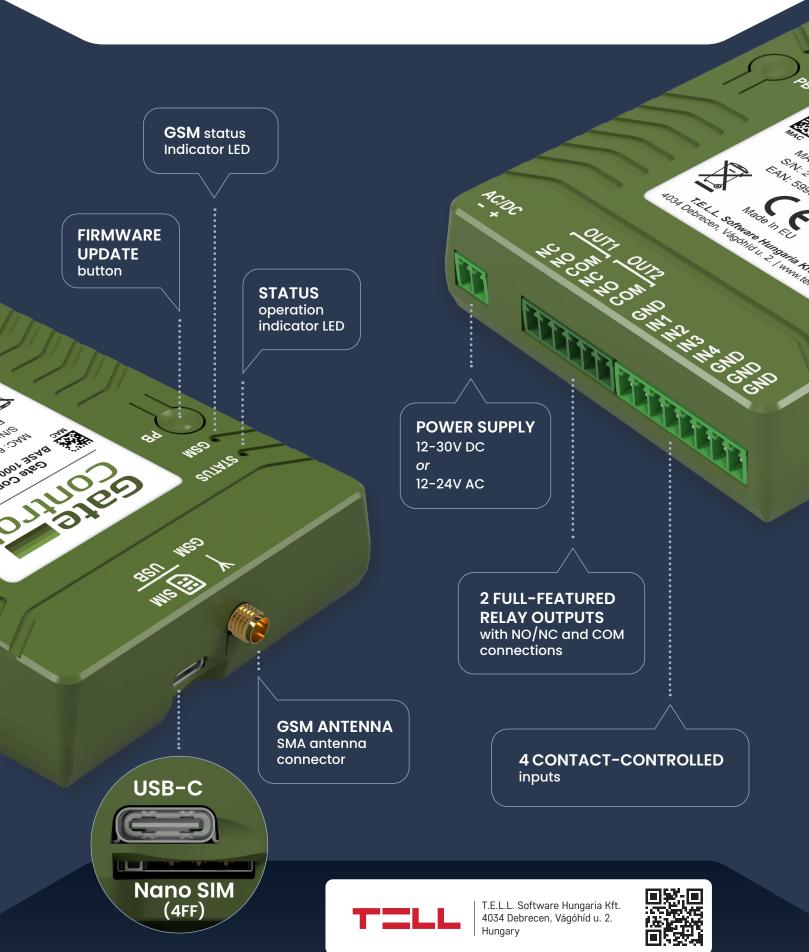

#### Why choose the Gate Control Base DIN rail?

DIN rail compatibility: Simplifies and accelerates installation.

**Practical front panel:** The label with manufacturing information is placed on the front, ensuring it is always accessible.

Convenient Nano SIM usage: The SIM card can be easily inserted at the top of the device.

Wider power supply range: Supports 12-30 V DC and 12-24 V AC.

**USB-C connector:** Modern and fast connectivity option.